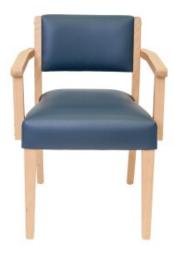

## **Tania Dining Chair**

- Sleek and minimalist dining chair complements a range of interior styles
- Padded back rest and cushioned seat provides comfort and support
- Arm rests aid getting into and out of the chair
- Slightly higher seat height helps with positioning and support
- Natural wood frame enhances the subtle appeal of this dining chair
- Sturdy construction designed to hold up under regular use for many years
- Fabric colour/material to be advised at time of order