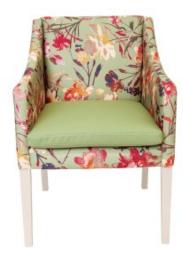

## **Mystique Chair**

- Contemporary and sophisticated armchair with a modern feel
- Inviting armchair with spacious seating area and supportive back
- Ideal place to read and relax in a lounge area or bedroom
- Quality construction ensures this armchair will withstand daily use
- Tall oak legs give a refined look to the armchair
- Fabric colour/material to be advised at time of order