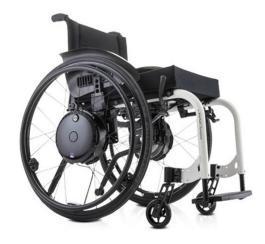

## **Alber Twion T24**

- Easily transported in a car or on any public transport.
- Motor, electronics and battery pack integrated in the wheel hub. Stub axle button made from stainless steel.
- Patented EasyConnex charging plug uses magnetic force to automatically find the right plug position.
- Lithium-ion batteries provide greater ranges and more charge cycles (up to 1,200).
- Small and handy battery charger.
- Charges both batteries similtaneously, charge and switch-off mechanism.
- Compatible with Twion mobility app.

| Code      | Display Name                                 | Safe Working Load | Unit Weight |
|-----------|----------------------------------------------|-------------------|-------------|
| MWC449510 | Wheelchair - Alber Twion T24 (as per script) | 145 kg            | 12.6 kg     |