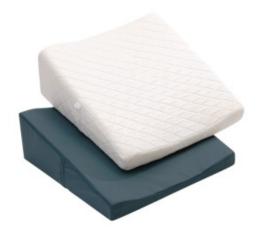

## **Bed Wedge**

- Inserted into bed to assist user's body positioning and posture, angle at 14 degrees
- Ideal to aid those with asthma, bronchial or breathing constraints