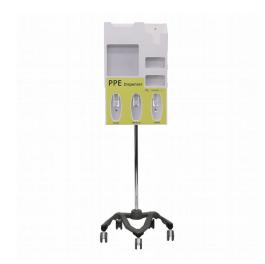

## **PPE Dispenser**

- Nesting Base Design minimises stacking and storage space
- Mobile Storage for key PPE ensure items such as sanitiser, wipes, gowns, masks and gloves are readily available
- **Sturdy Cast-Iron Base** extremely stable to accommodate a full load of PPE items ready to dispense
- **Castors** 5 x 75 mm castors for ease of moment with 2 x total locking, to secure in place when not in use
- Wall Mounted PPE Dispenser readily availabile PPE equipment in a permanent location