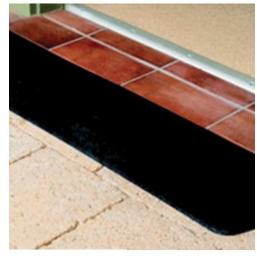

## **Rubber Threshold Ramps**

- Assists mobility equipment users and carers to navigate steps and bumps
- Made from recycled rubber, these lightweight threshold ramps are ideal for doorways
- Product Weight: 4 kg (small), 13 kg (large)