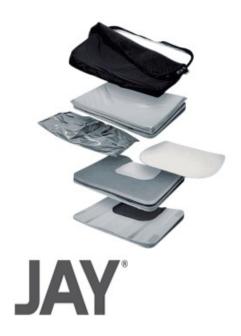

## **JAY - J2 Plus Bariatric**

- The Jay J2 Plus Cushion offers the bariatric client all the clinical benefits of the Jay J2 Cushion with a weight capacity of 295 kg
- Multiple insert selections: Allow therapists to customize the Jay J2 Plus
  Cushion. For patients who are at low risk for skin breakdown, both standard
  and custom foam packages are available. These packages feature layers of
  Visco foam that stack into the seat-well. For patients at high risk, fluid pad
  inserts are available
- Cover Choices: Tritex Air-Exchange cover which promotes cool-air movement or an incontinent-resistant low-shear cover that combines the benefits of incontinent resistance and low shear
- Urethane overlay cover: Protection from incontinence is an important feature in a bariatric cushion. The Jay J2 Plus Cushion offers a removable urethane overlay cover to further protect the cushion
- Anterior tilted base: Most Bariatric patients have a problem with slumping forward. This is caused by the downward pull of their stomachs. By providing a sight anterior tilt to the cushion base, the hip angle is opened up enabling patients to sit more upright