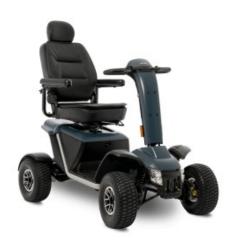

## **Pride Rangerider Scooter**

- Equipped with front and rear suspension, this robust, rear wheel drive scooter is designed for cruising on walking trails or driving around your property
- · Enjoy total visibility with complete LED lighting
- With a user-friendly console and dual hydraulic brakes for added safety
- Limited recline, black vinyl, high-back seat with lumbar and pillow-top headrest, flip-up height, and angle-adjustable armrests