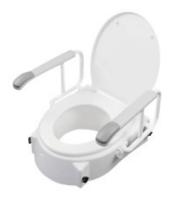

## **Height Adjustable Toilet Seat Raiser**

The Height Adjustable Toilet Seat Raiser helps you safely get on and off the toilet. Its sturdy arms provide stable support and the easy-to-clean frame sits snugly and subtly over the existing bowl.

- Height Adjustable to 50mm, 100mm and 150mm.
- Swing-away arms for convenient side access (43cm width between armrests).
- Sturdy plastic design with a Safe Weight Load of 120kgs.
- Easy to clean plastic surface.

BTT157950 Adjustable Toilet Seat Raiser w/ Arms 430 mm 50 - 150 mm 120 kg