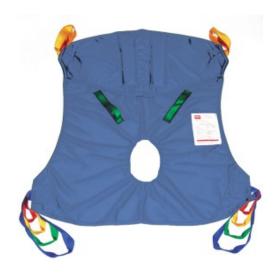

## **Kerry Hammock Sling - Mesh**

- Attaches to hoist to enable a carer to lift and manoeuvre a less mobile user
- Provides excellent back and head support for patients requiring support during transfers
- Quick and easy to fit
- Ideal for non weight bearing patients
- Colour coded attachment and positioning straps
- Machine washable
- FIM Scores: 1 and 2