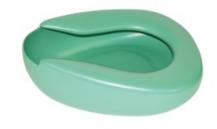

## **Aspire Autoclavable Bed Pan**

Our Autoclavable Bed Pans are made from premium polypropylene. They will last for many years in any healthcare environment subject to the rigours of cleaning, sanitation and infection control requirements.

- Heavy duty and reusable
- Designed for use in healthcare environments such as surgeries, acute care, general ward, medical centres, and aged care facilities
- Autoclavable polypropylene that can be cleaned using autoclaves and sanitisers
- Pastel green colour for easy identification