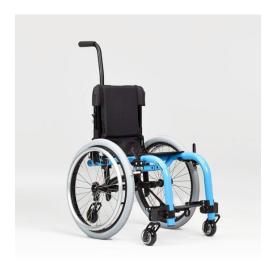

## Ki Mobility Little Wave ALX

The Little Wave XP has the ability to move easily within its environment; where the wheels are in the perfect spot so that young people can use all of their strength and leverage to their advantage.

- It has the ability to change and grow along with the person who is using it
- Aluminium frame extremely light, simple to use and easy to transport
- Lightweight design, easy adjustment and sleek profile
- The footplate allows for an infinite number of positions over time so it can be repositioned as the rider grows
- In-frame expansion allows the chair to grow in width by using frame Xpanders that maintain the frame's structural integrity far better than bolton cross bars
- The depth is predetermined by you on the order form so it will be there when you need it. Up to 76 mm can be selected
- Height-adjustable, easy to remove stroller handles make it easy for caretakers to assist the rider
- Optional rotating 5th wheel permits more aggressive positioning of the rear wheels, allowing and promoting midline wheel access
- Transit tested and approved for added safety and securement during transport
- Crescent Cg system keeps side frame free of hardware for infinite adjustability