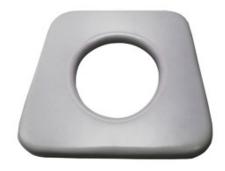

## **Aspire Padded Seat For Over Toilet Aid**

An optional upgrade designed for enhanced patient comfort and easy installation on Aspire Over Toilet Aids

- Padded Cushion: Provides comfort for patients, particularly those with a low BMI or those needing extended sitting time.
- Hygienic Design: Easy to wipe clean, ensuring effective infection control.
- Simple Installation: Attaches to the frame with two small clips.