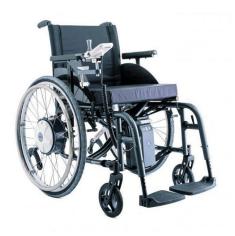

## Alber E-Fix

- Lightweight and compact add-on drive can be quickly removed from the wheelchair without the need for tools.
- The modern, flat design of the control unit offers simple operation and perfect ergonomics.
- Range of up to 16km with 6.0 Ah battery pack.
- Weight of the person of up to 120kg.
- Electronic automatic charge and switch off mechanism.

| Code      | Display Name                                 | Safe Working Load |
|-----------|----------------------------------------------|-------------------|
| MWC449520 | Wheelchair - Alber E-Fix E35 (As Per Script) | 120 kg            |