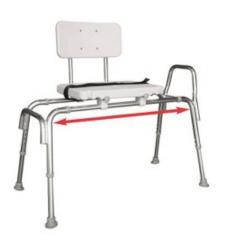

## **Bath Transfer Bench**

- Provides easy and safe access as well as a stable seating area for bathing and showering.
- Adjustable height aluminium frame to suit individual user requirements.
- Plastic moulded textured top features holes to drain water away from the seating area.
- This transfer bench has a sliding plastic seat and backrest to assist users who have difficulty with manually moving across a bench.
- A velcro lap belt securely holds the user, and the backrest is useful for those with reduced sitting balance.

| Code             | Display Name                    | RRP Box Quanti | ty Safe Working Load | Seat Depth | Seat Width | Seat To Floor Height | Seat To Footrest |
|------------------|---------------------------------|----------------|----------------------|------------|------------|----------------------|------------------|
| BTS128600 Bath T | ransfer Bench with Sliding Seat | 659 1          | 100 kg               | 340 mm     | 520 mm     | 460 - 560 mm         | 460 - 560 mm     |