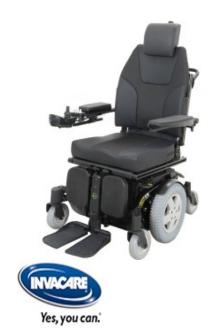

## **TDX SP**

- The TDX SP (Total Driving Xperience) takes all the best features of the TDX series and improves upon them
- Designed to meet the needs of rehab clients who demand performance and style
- Enhanced performance
- Superior ride quality
- Quieter chassis
- An elegantly simple design
- Built-in technologies such as a True Centre Wheel drive, Enhanced SureStep,
   Traction Control Design, Quiet Stability Lock, MK6i Electronics
- Powerful 4-pole motors

PWC652314 TDX SP HD 90 cm 30 - 60 cm 61 cm 180 Kg 9 km/h