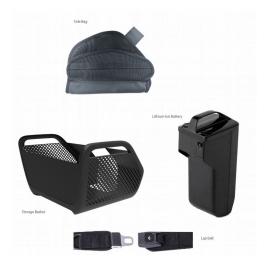

## WHILL MODEL C2 / F - ACCESSORIES

Accessories for your Whill C2 and Whill F power wheelchair

- Large under seat Storage basket securely stores your belongings and groceries (Model C2 only).
- Side storage back ideal for personal belongings such as phone and wallet (Model C2 only).
- Dust Cover: Protects the device from dust and dirt when stored outdoors (Do not use for rain protection, cover not waterproof)(Model C2 only).
- Lap Belt: Firmly stabilises the sitting position even on slopes.
- Smart Key: It provides you with the ability to lock and unlock your Whill from a distance, similar to a car's key fob.
- Battery: The 2.7kg lightweight battery can also be used as a spare battery.
- Battery Charger: A great compliment to a spare battery, it helps let you go from one fully charged battery to the next fully charged battery to keep you moving.
- Whill C2 Power Wheelchair standard inclusions: Lap Belt, Smart Key, Battery & Battery Charger.
- Whill F Power Wheelchair standard inclusions: Battery & Battery Charger.

| Code      | Display Name                             | RRP  | Box Quantity |
|-----------|------------------------------------------|------|--------------|
| WCA870260 | Whill Model C2 - Dust Cover              | -    | -            |
| WCA870400 | Whill Model C2 / F - Lithium Ion Battery | 1659 | 1            |
| WCA870410 | Whill Model C2 / F - Charger             | 236  | 1            |

| Code      | Display Name                                   | RRP | Box Quantity |
|-----------|------------------------------------------------|-----|--------------|
| WCA870420 | Whill Model C2 / F - Lap Belt                  | 211 | 1            |
| WCA870430 | Whill Model C2 - Side Storage Bag              | 392 | 1            |
| WCA870440 | Whill Model C2 - Storage Basket                | 247 | 1            |
| WCA870450 | Whill Model C2 - Walking Stick Holder          | 162 | 1            |
| WCA870710 | Whill Model F Accessory - Walking Stick Holder | 247 | 0            |
| WCA870700 | Whill Model F Accessory - Smart Key            | 236 | 0            |