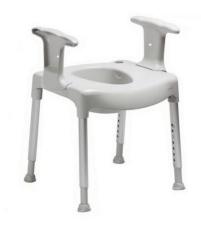

## **ETAC Swift Freestanding Toilet Seat Raiser / Over Toilet Aid**

- A high quality, height adjustable toilet seat raiser which also can be used as a shower stool, the Swift offers stable support for use in the bathroom
- The lightweight product is easy to move around the bathroom, while the legs can be removed for transport or storage when not in use
- Versatile 2 in 1 product
- Over toilet seat raiser and shower stool
- Excellent grip and stability
- Height adjustable
- Seat can be tilted to relieve hip pressure