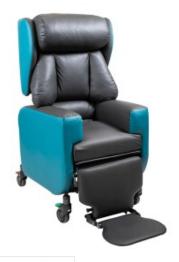

## **Aspire PosturePro Chair**

**Optimised Seating for Comfort and Support** -The PosturePro is designed for users requiring medium to high postural support and additional comfort during prolonged seating. Combining memory foam, air bladders, and multi-stretch fabric, it ensures pressure relief while maintaining user comfort.

- **Customisable Backrest Integrated Laterals:** Offers side support to promote upright posture and prevent lateral leaning.
- Adjustable Pocketed Waterfall Design: Enables personalised back support by adjusting to the user's specific back shape and requirements.
- Tool-Free Seating Adjustment Seat Depth and Width Configuration: Allows therapists or carers to adjust seat dimensions quickly and without tools, ensuring the user achieves a comfortable and appropriate sitting position.
- Adaptable Footrest Depth and Angle Adjustability: Customises footrest
  depth and angle to meet the user's positioning and weight-bearing needs,
  aiding sit-to-stand transfers.
- Stand Air Compatibility Safe Standing Transfers: Integrates with the Aspire Star Mover to facilitate safe, efficient standing transfers, enhancing user mobility and independence.
- Arm Height Adjustability Height and Depth Adjustments: Adjusts armrests
  in both height and depth to ensure proper arm loading, providing additional
  comfort and support.
- **Tilt-in-Space Infinite Positioning Options:** Enables tilting and reclining at various angles, making repositioning easier and enhancing comfort.
- Watch instructional adjustment video.
- Frame 2 Years
- Components 1 Year
- Fabric 1 Year