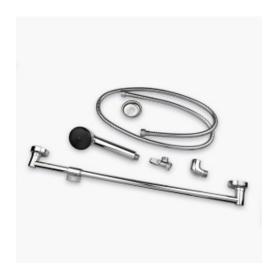

## **Hand Held Shower on Rail**

- Attaches to an adjustable rail enabling the user to position the shower head as preferred
- Allows for ease of cleaning with its long flexible reinforced hose
- Replaces existing shower outlet, extension hoses available
- Length: 2 m