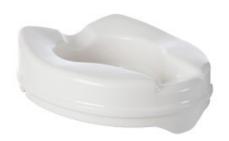

## **Aspire Toilet Seat Raiser**

- Assists toileting and transfers by raising the toilet seat height
- Moulded plastic seat sits securely over the existing toilet
- Fits all standard toilet seats
- Adjustable mounting brackets to allow for correct fitting to different size toilets
- Available in three different height versions to suit individual requirements
- SWL: 200 kg