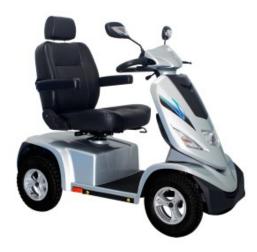

## Aspire XL 4 Wheel Scooter - HS928

🦪 aspire

This heavy duty scooter is ideal for larger users and for traveling longer distances with a travel range up to 50 km! The sporty style and numerous safety features ensures it is both comfortable and safe, and a real eye catcher. A robust MAXI class scooter that really will go the distance!

- MAXI scooter to cater for larger users
- Stylish mag wheels
- LED headlights and brakelights
- Front and rear wheel suspension
- Rearview mirrors
- Adjustable swing away armrests
- Electro mechanical brakes