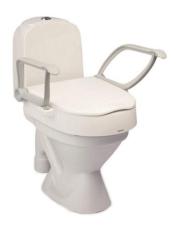

## **ETAC Cloo Fixed Height Toilet Seat Raiser with Arms**

- The Cloo from Etac is a height adjustable toilet seat raiser with tiltable seat and detachable armrests for added support
- The arm supports fold up and away, or can be fixed in a folded down position for extra security if needed
- Both armrests are detachable, Cloo can also be used with only one arm support if space around the toilet is limited
- The seat can be easily adjusted to three different heights: low (60 mm), medium (100 mm) or high (140 mm) for maximum versatility
- Simple, elegant toilet seat raiser
- Detachable armrests either side of seat
- Mount to your existing toilet three height settings
- · Easy to adjust height while mounted
- Can be set with forward facing tilt
- Detachable seat for easy cleaning
- Tool-less mounting to any toilet bowl