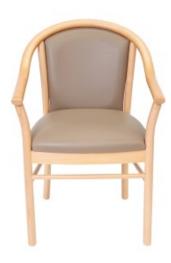

## **Manuela Full Back Dining Chair**

- Vintage-inspired dining chair featuring a curved back design
- Gently sloping arm rests provide visual appeal and support
- Cushioned and inviting bucket-seat design encourages leisurely dining
- Padded backrest provides support
- Natural wood finish frame suits classic and contemporary interiors
- Fabric colour/material to be advised at time of order