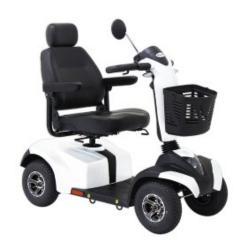

## **Aspire Midi Deluxe 4 Wheel Scooter - HS520**

aspire

The ideal Mid-Size four wheel mobility scooter! The HS520 delivers performance with sporty styling. With standard features like a deluxe seat, full suspension and LED Headlights, it will keep you moving.

- · Sleek, Sporty Design
- Stylish Mag Wheels
- LED Headlights and Brake lights
- Front and Rear Wheel Suspension
- Rearview Mirror
- Adjustable Swing Away Armrests
- Electro Mechanical Brakes