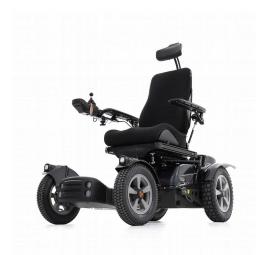

## X850 Corpus

**Find Your Adventure:** A dedicated off-road power wheelchair brought back by popular demand. The X850 is designed to tackle a variety of terrain including paddocks, loose trails and even snow! Experience life off the beaten track, on your farm, or on your property.

- Industry-leading Corpus 3G seating system with optional power seat functions including tilt, recline, elevate and seat rotation.
- Powered extendable wheelbase provides enhanced stability for travelling over rugged terrain.
- Front bumper and lighting as standard increases visibility and safety.
- Powerful rear wheel drive coupled with superior suspension improves performance and ride comfort when travelling off the beaten track.