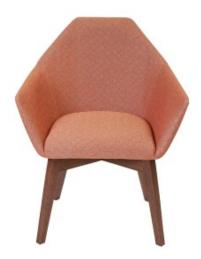

## **Dane Chair**

- The distinct back of this Dane Chair perfectly captures a retro aesthetic
- High back and padded cushion delivers maximum comfort and support
- Retro design is complemented by a mid-century style timber base
- Upholstered in a soft and durable fabric with a subtle, on-trend print
- A unique occasional chair for a living or waiting area
- Fabric colour/material to be advised at time of order