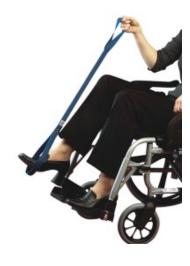

## **Leg Lifter**

- Enables the user to move a stiff or immobile leg
- Upper loop fits around the hand and wrist and the lower stiffened loop slides over the foot to give control when lifting the leg
- Stiffened stem assists with manoeuvring leg
- Ideal assistance for getting into or out of a bed, wheelchair or using a footstool etc.
- Weight: 80 g