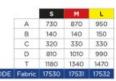

## **Compliance**

AS/NZS ISO 10535:2011

| Code      | Display Name                          | Safe Working Load | Material  |
|-----------|---------------------------------------|-------------------|-----------|
| LSS376100 | Invacare Supreme Hygiene Poly - Small | 205 kg            | Polyester |
| LSS376300 | Invacare Supreme Hygiene Poly - Large | 300 kg            | Polyester |