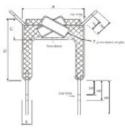

## **Invacare Supreme Hygienic Sling With Buckle**

- This sling is excellent for transfers onto a toilet as it provides an open area from the middle of the back to the middle of the thigh
- This sling has a buckle waist strap and features generous padding around the patient's midsection and under arms