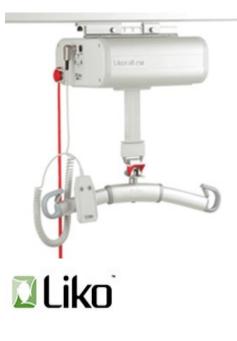

## **Ceiling Hoist - Liko - Likorall 242 ES**

- The Likorall 242 ceiling hoist is designed to meet demanding lifting requirements
- The system is an ideal choice for those who want to move the lift motor along a track electronically with a transfer motor, or to control the system with a wireless hand control option
- The patented safety drum with speed limiter facilitates electrical emergency lowering
- Can be equipped with a special carriage for planned transfers between different rooms
- Wireless hand control
- Quick sling bar change thanks to Q-link and Quick-release Hook
- Simple wall charging via hand control or in rail charging