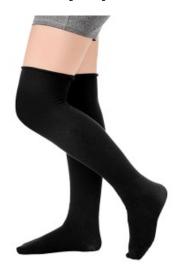

## **Solaris - Lymphoedema Leg Liner**

- These non-compressive Solaris liners are specifically designed to be used under compression garments
- Available in knee high or thigh high styles
- Ordered per pair fits left or right
- Colour: black Note:
- One free knee high liner is included with each foot and calf ReadyWrap garment, and one free full length liner is included with each knee and thigh ReadyWrap garment

FBS309700 Lymphoedema - Solaris - Liner Below Knee - XXLarge - black pair Black