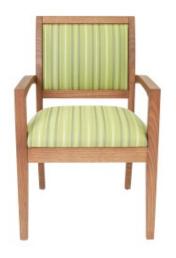

## Laura Dining Chair

- Classic dining chair in a contemporary style
- Soft cushioned seat and back rest supports leisurely dining
- Arm rests provide support while moving in and out of the dining chair
- Squared design and streamlined profile easily fits into most dining areas
- Walnut frame complements modern and classic interiors for easy styling
- Fabric colour/material to be advised at time of order