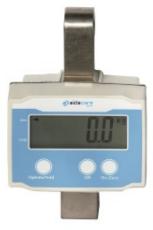

## **Aidacare Aspire Inline Weigh Scale**

- Designed to be fitted on Aidacare Aspire Patient Lifters
- Allows for an accurate weight measurement to be taken by a carer when a patient is suspended in a sling
- Large weight capacity of up to 320kg
- Easy to read LCD display

LSS390680 Aspire In-Line Weigh Scale 2339 1

320 kg