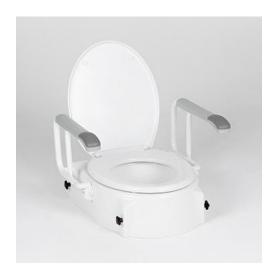

## Raised Toilet Seat with Swing-Back Arms - Wide

- Width Between Arms: 430 mm
- Unique design to ease the use of a toilet by heightening the seat and adding arm rests to hold
- Fits most Toilets
- Easy to Install
- Easy to Clean
- Arm Swings Back for Convenience