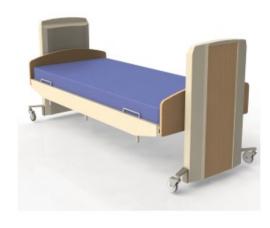

## **Contego Floorline Folding Bed**

- Floor bed lowers to within 110 mm off the floor for safety and access in aged care
- Fully height adjustable with Trendelenburg tilt (15º) for drainage and positioning
- 75º Backrest and 30º Kneebend
- Lightweight, dismantle frame for easy transportation
- Integrated cable management to suit all alternating air mattress systems
- Removable head and footboards
- 100 mm total castors
- Standard single bed or king single bed extension available
- · Mattress retainers are included
- Recommended mattresses: Lifecomfort Deluxe regular (BEM046500) or Lifecomfort Deluxe King Single (BEM046550)