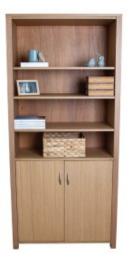

## **2D Alice Bookshelf**

- A modern bookcase with coastal-inspired styling featuring ample storage
- Features four spacious shelves for books and decorative items
- Generous cupboard space keeps clutter out of the way
- Light-tone teak finish that will seamlessly integrate into any living space
- Tall yet slim shape that will take up less floor space
- Dimensions: 1900mm (H) x 885mm (L) x 400mm (W)
- Pictured in Sublime Teak, colour/material to be advised at time of order