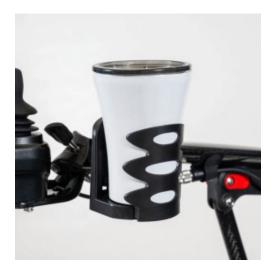

## **Mobility Cup Holder**

- Easy Installation: Tool-free, quick attachment to mobility scooters and wheelchairs for added convenience.
- **Secure and Stable:** Anti-slip grips ensure that your drink stays in place, even when navigating bumpy terrain.
- **Durable and Weather-Resistant:** Built from sturdy materials, designed to withstand everyday use and various weather conditions.
- **Spill-Resistant Design:** Deep holder design helps prevent spills, keeping your drink steady during your ride.
- **Lightweight and Compact:** Slim, unobtrusive design that doesn't add extra bulk to your mobility scooter, wheelchair or walker.