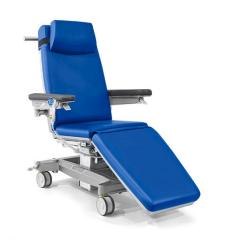

## Malvestio Idea 2 Treatment Chair

- Premium therapy chair that effortlessly meets the needs of oncology departments and the demands of infusion and transfusion medicine.
- Gas-assisted, height and laterally adjustable swing away armrests to suit individual user needs.
- Electric adjustment allows for infinite positioning of the backrest, legrest, seat height, seat tilt and Trendelenburg (CPR shock position).
- Ideal for procedures such as chemotherapy, dialysis, blood donation, and blood transfusion

| Code      | Display Name           | Total Length | Total Width | Safe Working Load |
|-----------|------------------------|--------------|-------------|-------------------|
| CHT100710 | Idea 2 Treatment Chair | 1600 mm      | 840 mm      | 200 kg            |