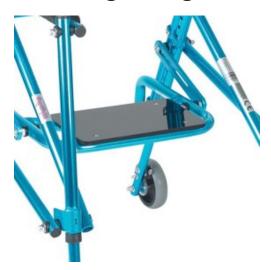

## **Nimbo Lightweight Walker Accessories**

Accessories to fit Nimbo Lightweight Walker

- **Seat** Folds up and out of the way for walking and flips down for sitting. This seat can be added to a Nimbo walker at any time
- **Seat Harness** Properly positions pelvis and moves with the natural gait pattern of the user, harness is adjustable, available in two sizes
- Pelvic Stabiliser Provides added stability to pelvis for better ambulation.
  Width adjustable and includes pelvic belt
- Forearm Platform Height, depth and angle adjustable for proper arm support, available in two sizes. (Measurements provided are of the padded plate)
- Bumper Guard Rubber guards protect front of walker and walls from damage
- Dial-a-speed Tabs Allows for variable resistance on rear wheels to control walker speed
- Outdoor Front Wheels Larger 9" non swivel wheels allows single direction movement, sold as a pair, adds 1" to overall height