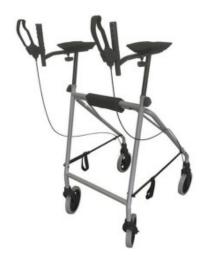

## **Days Forearm Walker w/Handbrakes**

- NEW IMPROVED DESIGN with thicker tubing and bigger wheels
- Designed to keep the user in an upright position for gait training
- Folds for storage
- Forearm and hand support are fully adjustable

| $\Omega$            |     |         |
|---------------------|-----|---------|
| <b>⊘</b> Contracted | DVA | product |

**⊘**Contract approved

| Code      | Display Name                                                                   | Total Width | Total Height | Safe Working Load |
|-----------|--------------------------------------------------------------------------------|-------------|--------------|-------------------|
| WAF705960 | Days Forearm Walker - Gutter Frame - 4 Wheeled - Folding w/Hand Brakes - 150kg | 630 mm      | 1100 mm      | 150 kg            |