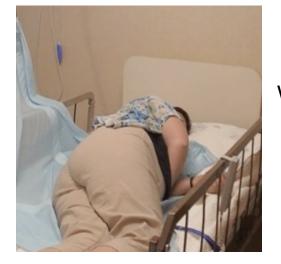

## Slide and Turn Sheet

locore

- The Slide & Turn Sheet makes turning patients in bed much easier
- Log rolling patients is avoided by using the Slide & Turn Sheet
- This special breathable sheet is placed on the bed and stays in position