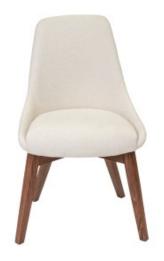

## **Frankie Dining Chair**

- A classic design that presents clean, fresh lines and elegant simplicity
- Cushioned seat and padded back is designed for leisurely dining
- Features contemporary tapered legs in a walnut finish
- Made from quality materials and sturdy construction designed to last
- Colour/material to be advised at time of order