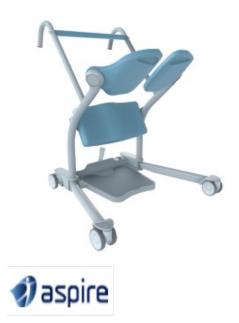

## **Aspire STAR Mover**

- The Aspire Star Mover offers a safe and comfortable solution for patients and carers doing sit to stand transfers.
- The compact and versatile design, is perfect for Homecare, Institutional and Aged Care environments.
- Wide seat entry suits a larger range of body shapes.
- Low footplate height makes patient entry and exit easier.
- Large 3.9' rear locking castors have low rolling resistance and offer a smooth ride during transportation.
- Narrow base improves access in tight spaces.
- Height adjustable knee support ensures correct positioning for a larger patient height range.
- Easy access seat pad handles provide reach-around access to carers.
- Soft touch grab bar provides a comfortable patient support for improved stability and confidence during transfers.
- Width adjustable legs with tapered close position allow access between and, or around chair legs.