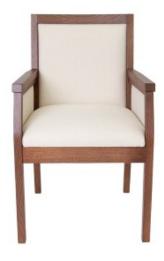

## **Artella Dining Chair**

- Elegant walnut dining chair that suits a classic dining interior
- Hamptons-style dining chair featuring solid wood frame and natural fabric
- Designed for leisurely dining, the Artella Dining Chair has a cushioned seat and padded back
- Made from quality materials and sturdy construction designed to last
- Fabric colour/material to be advised at time of order