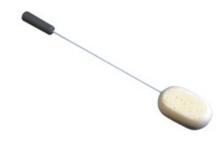

## **Bath Sponge**

- For bath or shower washing flexibility and independence
- Absorbent sponge attached to 24" long reaching stem and grip
- Allows easy reaching to the legs, feet and back
- Flexible enough to bend to any shape and reduces bending at the hip