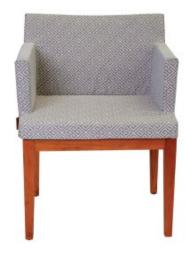

## **Solo Chair**

- Modern, sophisticated chair with a nod to mid-century styling
- Smart, compact seating for a lounge or waiting area
- Elevated, natural timber legs offer a contemporary touch
- Padded back and seat gives comfort and support
- Upholstered in easy-to-clean textured fabric
- Fabric colour/material to be advised at time of order

## **Compliance**

No applicable compliance standard

| Code      | Display Name | Total Length | Total Width | Total Height |
|-----------|--------------|--------------|-------------|--------------|
| FUL052230 | Solo Chair   | 550mm        | 585mm       | 760mm        |