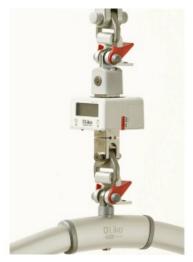

## Likoscale 350

- LikoScale is a convenient scale which is intended for weighing patients during lifting
- Together with Liko's lifts and accessories, LikoScale offers easy, comfortable and safe weighing
- After adjustment, the weight is shown in either kg or lbs on a display