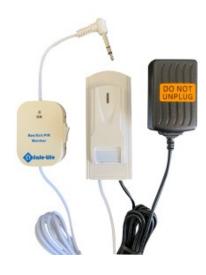

## **Safelife Bed Exit PIR Alarm System**

- PIR Beam Detection System
- Bed Exit PIR will detect as a person swings their legs over the side of the bed breaking the invisible PIR beam
- The beam is designed to tapper down, ending at the base of the bed
- Easy Battery Replacement
- Portable and compact in size