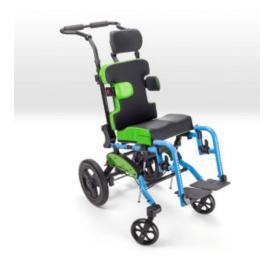

## KI Mobility Little Wave Flip XP Folding Base Wheelchair

- The Little Wave Flip is designed for the smallest of riders with some of the biggest advancements in the industry!
- Integrated design elements from strollers with the durability of a wheelchair.
- Flat folding design and TAPER LOK technology, the Flip wheelchair is the most advanced pediatric tilt in space.
- 500 color combinations to choose from
- Easy to change adjustable seat height, seat depth, and seat width.
- The Ergo Folding Back is tough, strong and easy to fold.
- Flip up Anti-Tips allows the anti-tips to stay connected while making every day obstacles such as curb climbing hassle free.