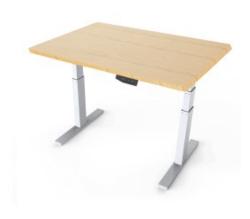

## **Just Right Height Adjustable Table**

- Dual linear actuators
- Arise Basix height adjustable desk frame can be configured to accommodate your own desktop with different size
- 2-Leg design creates free space
- 3 stage Leg design enables height adjustment up to 1230 mm
- Sedentary alert
- · Constant speed control
- · Reliable control system, 100% aging test qualified.
- Low standby power consumption, US, EPA and European ERP compliant
- With 3 pre-set heights memory control box
- Built in cable tray

FUO070900 Just Right Height Adjustable Table 1200 - 2000 mm 600 - 800 mm 125 kg